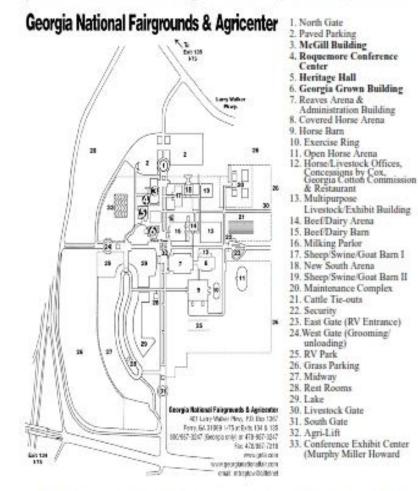

## **Macon Kennel Club** AKC ALL BREED COURSING ABILIY TESTS

Georgia National Fairgrounds & Agricenter 401 Larry Walker Parkway

**Coursing Ability Tests** 

May 12,2022 2022012923 May 12,2022 2022012924

May 13,2022 2022012925

## Perry, Georgia 31069-1367 \*SUNDAY –LAST DOG ON COURSE AT 3:00 p.m.

ONLINE ENTRIES ARE ENCOUR AGED!! (You may enter online and pay via Credit Card,Check or Voucher) – Entries will NOT be accepted without payment.

#### ROUTES TO THE SHOW

1-75 to Exit 135 (Perry). Golden Isles Pkwy east to General Courtney Hodges Blvd. Turn right & proceed to West Entrance or continue straight to North Entrance (Main Entrance) & East Entrance.

McGill • Conformation Georgia Grown • Grooming, Doberman Pinscher Specialty Ring Heritage Hall • Obedience & Rally, AKC Temperament Test East Entrance • RV Parking • North Entrance Day Parking West Entrance Grooming/ Unloading