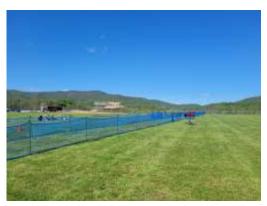

**Timing Devices**: Speed Dog uses and endorses Farm Tek electronic timing devices. At most events we have a redundancy system set up to help reduce timing issues and reruns.

**Field Conditions.** The field is fairly level. The surface is grass that is mowed short. The track is approximately 460' long and is fully fenced with mesh fencing. Mounted entry and exit gates are also part of the track. Handlers may **NOT** walk the course to the catch area **BEFORE** their dog is released.

# **FIELD**

The Fast CAT Track will be fully fenced with mesh fencing and will have gates at the entrance and exit. The track is fairly flat and mowed short.

Electronic Timers will be used to record run times

Please bring your own shade and water.

The track is set up on a multi-purpose athletic field. Grass is short and the field is mostly flat and level

Only authorized personnel will be permitted near the lure operators tent.