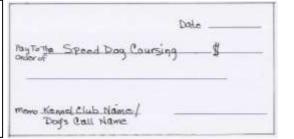

Please fill out your check Payable to Speed Dog Coursing (SDC) and VERY IMPORTANT! - Put the name of the Host Kennel Club and your dog's CALL NAME in the memo field. Don't forget to sign your check