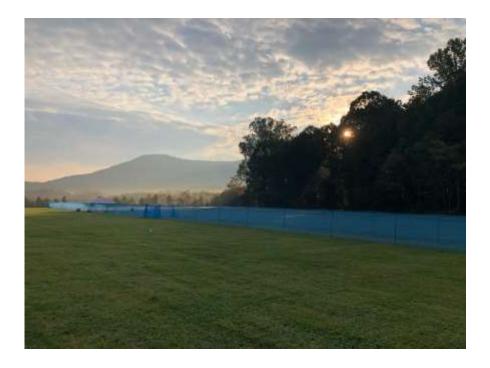

#### **Trial Site**

The trial will be held outdoors on grass at Boxley Park 1386 Colonial Road.

The track will be fenced. All dogs present must be on-leash or confined to their crates except running.

Please clean up after your dogs and yourselves. Pooper scoopers and trash bags will be available for clean-up.

**Timing Devices**: Speed Dog uses and endorses Farm Tek electronic timing devices. At most events we have a redundancy system set up to help reduce timing issues and reruns.

**Field Conditions.** The field is fairly level. The surface is grass that is mowed short. The track is approximately 460' long and is fully fenced with mesh fencing. Mounted entry and exit gates are also part of the track. Handlers may walk the course to the catch area **BEFORE** their dog is released.

#### **FIELD**

The Fast CAT Track will be fully fenced with mesh fencing and will have gates at the entrance and exit. The track is fairly flat and mowed short.

Electronic Timers will be used to record run times