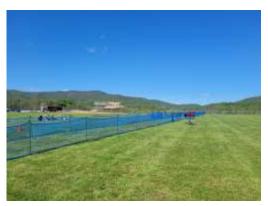

#### **Trial Site**

The trial will be held outdoors on grass at Boxley Park 1386 Colonial Road.

The track will be fenced. All dogs present must be on-leash or confined to their crates except running.

Please clean up after your dogs and yourselves. Pooper scoopers and trash bags will be available for clean-up.

**Timing Devices**: Speed Dog uses and endorses Farm Tek electronic timing devices. At most events we have a redundancy system set up to help reduce timing issues and reruns.

**Field Conditions.** The field is fairly level. The surface is grass that is mowed short. The track is approximately 460' long and is fully fenced with mesh fencing. Mounted entry and exit gates are also part of the track. Handlers may walk the course to the catch area **BEFORE** their dog is released.

#### **FIELD**

The Fast CAT Track will be fully fenced with mesh fencing and will have gates at the entrance and exit. The track is fairly flat and mowed short.

Electronic Timers will be used to record run times